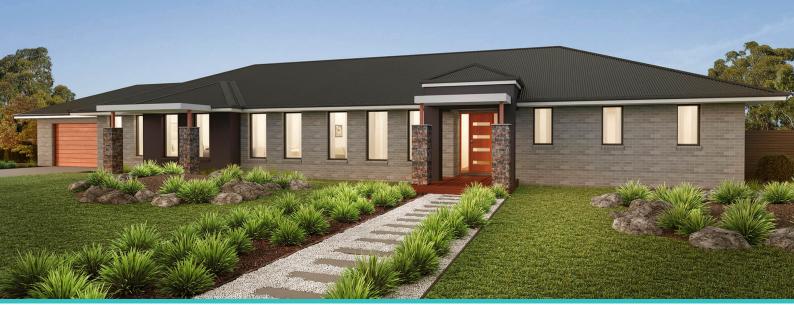

## HOUSE & LAND From **\$768,532**

## Jade

| ADDRESS                               | LOT WIDTH | LOT SIZE  | HOUSE SIZE            |
|---------------------------------------|-----------|-----------|-----------------------|
| Lot 24 Sorelli Estate, Sorelli Estate | 18.00     | 809.00 m² | 308.70 m <sup>2</sup> |