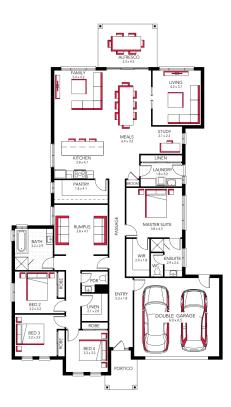

## Jade

| ADDRESS                               | LOT WIDTH | LOT SIZE  | HOUSE SIZE            |
|---------------------------------------|-----------|-----------|-----------------------|
| Lot 24 Sorelli Estate, Sorelli Estate | 18.00     | 809.00 m² | 308.70 m <sup>2</sup> |

## **Your Inclusions**

Kartirath Singh

0490226196 Kartirath.singh@davissandershomes.com.au

All prices quoted in this document are for blocks up to 700m2 in local urban areas on a flat site with up to 'M' type soil classification. Sloping blocks will incur additional costs and will be quoted separately. Prices are for the 'Neo' façade. Other façade options are available. Bushfire Attack Level - all costs to be advised after site assessment and calculation of BAL rating. All prices are subject to change to accommodate energy rating requirements specific to the clients proposed building site, all additional costs to be advised after energy rating. Prices are subject to change without notice.